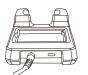

### d) Battery Charging:

Connect the 12V/2A charger to the DC interface located on the back of the single-slot cradle. Once connected, the light indicator and MEFERI logo light on the cradle will turn on. Insert the battery into the additional compartment on the top of the cradle, ensuring proper alignment of the battery and charger contact connectors. The battery will now enter the charging state. During charging, the indicator light will appear red and turn green when the battery is fully charged. The battery can be charged independently or simultaneously with the ME40K device