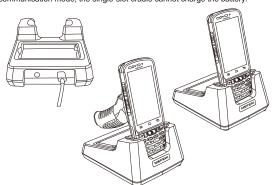

### Overview

Plastic insert

Front

Back Charging mode

### a) ME40K Charging:

Connect the 12V/2A charger to the DC interface located on the back of the single-slot cradle. Once connected, the light indicator on the charger and MEFERI logo light will turn on. Insert the ME40K device into the cradle slot. The ME40K will now enter the charging state. The status indicator light on the device will appear red while charging and turn green when fully charged.

## b) ME40K Charging With Protective Rubber Cover:

while charging and turn green when fully charged.

Connect the 12V/2A charger to the DC interface located on the back of the single-slot cradle. Once connected, the light indicator on the charger and MEFERI logo light will turn on. Then remove the plastic insert from the charging station slot to enlarge the compartment and insert ME40K with a protective rubber cover into the cradle slot. The ME40K will now enter the charging state. The status indicator light on the device will appear red

#### c) ME40K Charging With Pistol Grip:

Connect the 12V/2A charger to the DC interface located on the back of the single-slot cradle. Once connected, the light indicator on the charger and MEFERI logo light will turn on. Insert the ME40K with Pistol Grip into the cradle slot. The ME40K will now enter the charging state. The status indicator light on the device will appear red while charging and turn green when fully charged.

### d) Battery Charging:

Connect the 12V/2A charger to the DC interface located on the back of the single-slot cradle. Once connected, the light indicator and MEFERI logo light on the cradle will turn on. Insert the battery into the additional compartment on the top of the cradle, ensuring proper alignment of the battery and charger contact connectors. The battery will now enter the charging state. During charging, the indicator light will appear red and turn green when the battery is fully charged. The battery can be charged independently or simultaneously with the ME40K device