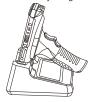

#### c) ME40K Charging With Pistol Grip:

Connect the 12V/2A charger to the DC interface located on the back of the single-slot cradle. Once connected, the light indicator on the charger and MEFERI logo light will turn on. Insert the ME40K with Pistol Grip into the cradle slot. The ME40K will now enter the charging state. The status indicator light on the device will appear red while charging and turn green when fully charged.