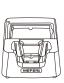

# **ME40K Single Slot Cradle Quick Start Guide**



### Overview







Plastic insert

Front

Back Charging mode

### a) ME40K Charging:

Connect the 12V/2A charger to the DC interface located on the back of the single-slot cradle. Once connected, the light indicator on the charger and MEFERI logo light will turn on. Insert the ME40K device into the cradle slot. The ME40K will now enter the charging state. The status indicator light on the device will appear red while charging and turn green when fully charged.







## b) ME40K Charging With Protective Rubber Cover:

while charging and turn green when fully charged.

Connect the 12V/2A charger to the DC interface located on the back of the single-slot cradle. Once connected, the light indicator on the charger and MEFERI logo light will turn on. Then remove the plastic insert from the charging station slot to enlarge the compartment and insert ME40K with a protective rubber cover into the cradle slot. The ME40K will now enter the charging state. The status indicator light on the device will appear red







#### c) ME40K Charging With Pistol Grip:

Connect the 12V/2A charger to the DC interface located on the back of the single-slot cradle. Once connected, the light indicator on the charger and MEFERI logo light will turn on. Insert the ME40K with