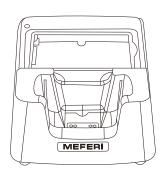

# **ME40K Single Slot Cradle Quick Start Guide**



### Overview







Plastic insert

Front

Back Charging mode

### a) ME40K Charging:

Connect the 12V/2A charger to the DC interface located on the back of the single-slot cradle. Once connected, the light indicator on the charger and MEFERI logo light will turn on. Insert the ME40K device into the cradle slot. The ME40K will now enter the charging state. The status indicator light on the device will appear red while charging and turn green when fully charged.







## b) ME40K Charging With Protective Rubber Cover:

while charging and turn green when fully charged.

Connect the 12V/2A charger to the DC interface located on the back of the single-slot cradle. Once connected, the light indicator on the charger and MEFERI logo light will turn on. Then remove the plastic insert from the c