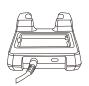

# **ME40K Single Slot Cradle Quick Start Guide**



### Overview







Plastic insert

Front

Back Charging mode

### a) ME40K Charging:

Connect the 12V/2A charger to the DC interface located on the back of the single-slot cradle. Once connected, the light indicator on the charger and MEFERI logo light will turn on. Insert the ME40K device into the cradle slot. The ME40K will now enter the charging state. The status indicator light on the device will appear red while charging and turn green when fully charged.







## b) ME40K Charging With Protective Rubber Cover:

while charging and turn green when fully charged.

Connect the 12V/2A charger to the DC interface located on the back of the single-slot cradle. Once connected, the light indicator on the charger and MEFERI logo light will turn on. Then remove the plastic insert from the charging station slot to enlarge the compartment and insert ME40K with a protective rubber cover into the cradle slot. The ME40K will now enter the charging state. The status indicator light on the device will appear red







#### c) ME40K Charging With Pistol Grip:

Connect the 12V/2A charger to the DC interface located on the back of the single-slot cradle. Once connected, the light indicator on the charger and MEFERI logo light will turn on. Insert the ME40K wi