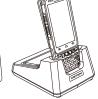

### Communication mode

Connect the USB data cable to the Type-C interface located on the back of the single-slot cradle. Once connected, the MEFERI logo light on the cradle will illuminate. Whether the ME40K uses accessories such as the Pistol Grip or protective rubber cover, it can be charged and exchanged data with a PC by simply plugging it into the single slot cradle. It's important to note that during communication mode, the single-slot cradle cannot charge the battery.