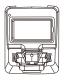

### a) ME40K Charging:

Connect the 12V/2A charger to the DC interface located on the back of the single-slot cradle. Once connected, the light indicator on the charger and MEFERI logo light will turn on. Insert the ME40K device into the cradle slot. The ME40K will now enter the charging state. The status indicator light on the device will appear red while charging and turn green when fully charged.

## b) ME40K Charging With Protective Rubber Cover:

while charging and turn green when fully charged.

Connect the 12V/2A charger to the DC interface located on the back of the single-slot cradle. Once connected, the light indicator on the charger and MEFERI logo light will turn on. Then remove the plastic insert from the charging station slot to enlarge the compartment and insert ME40K with a protective rubber cover into the cradle slot. The ME40K will now enter the charging state. The status indicator light on the device will appear red