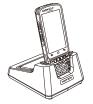

### Overview

Plastic insert

Front

Back Charging mode

### a) ME40K Charging:

Connect the 12V/2A charger to the DC interface located on the back of the single-slot cradle. Once connected, the light indicator on the charger and MEFERI logo light will turn on. Insert the ME40K device into the cradle slot. The ME40K will now enter the charging state. The status indicator light on the device will appear red while charging and turn green when fully charged.