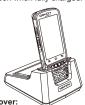

#### c) ME40K Charging With Pistol Grip:

Connect the 12V/2A charger to the DC interface located on the back of the single-slot cradle. Once connected, the light indicator on the charger and MEFERI logo light will turn on. Insert the ME40K with Pistol Grip into the cradle slot. The ME40K will now enter the charging state. The status indicator light on the device will appear red while charging and turn green when fully charged.