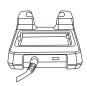

### a) ME40K Charging:

Connect the 12V/2A charger to the DC interface located on the back of the single-slot cradle. Once connected, the light indicator on the charger and MEFERI logo light will turn on. Insert the ME40K device into the cradle slot. The ME40K will now enter the charging state. The status indicator light on the device will appear red while charging and turn green when fully charged.

### d) Battery Charging:

Connect the 12V/2A charger to the DC interface located on the back of the single-slot cradle. Once connected, the light indicator and MEFERI logo light on the cradle will turn on. Insert the battery into the additional compartment on the top of the cradle, ensuring proper alignment of the battery and charger contact connectors. The battery will now enter the charging state. During charging, the indicator light will appear red and turn green when the battery is fully charged. The battery can be charged independently or simultaneously with the ME40K device