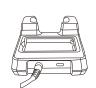

the charger and MEFERI logo light will turn on. Insert the ME40K device into the cradle slot. The ME40K will now enter the charging state. The status indicator light on the device will appear red while charging and turn green when fully charged.







## b) ME40K Charging With Protective Rubber Cover:

while charging and turn green when fully charged.

Connect the 12V/2A charger to the DC interface located on the back of the single-slot cradle. Once connected, the light indicator on the charger and MEFERI logo light will turn on. Then remove the plastic insert from the charging station slot to enlarge the compartment and insert ME40K with a protective rubber cover into the cradle slot. The ME40K will now enter the charging state. The status indicator light on the device will appear red







#### c) ME40K Charging With Pistol Grip:

Connect the 12V/2A charger to the DC interface located on the back of the single-slot cradle. Once connected, the light indicator on the charger and MEFERI logo light will turn on. Insert the ME40K with Pistol Grip into the cradle slot. The ME40K will now enter the charging state. The status indicator light on the device will appear red while charging and turn green when fully charged.







### d) Battery Charging:

Connect the 12V/2A charger to the DC interface located on the back of the single-slot cradle. Once connected, the light indicator and MEFERI logo light on the cradle will turn on. Insert the battery into the additional compartment on the top of the cradle, ensuring proper alignment of the battery and charger contact connectors.