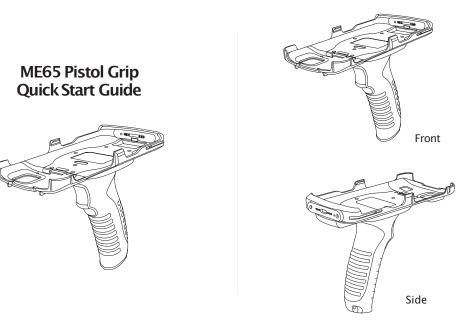

# **≫**MEFERI

Overview



## Instruction manual

### a) ME65 Pistol Grip Hand Strap installation:

Put the Pistol Grip Hand Strap string through the hole at the end of the Pistol Grip to complete the Pistol Grip Hand Strap installation.



#### b) ME65 Pistol Grip installation:

Push the switch lock at the switch on the back of the Pistol Grip to the unlocked state, insert the device diagonally into the Pistol Grip, and then push the switch lock at the switch on the back of the Pistol Grip to the locked state, in order to fixthe ME65 device and the Pistol Grip together. Press the red button on the Pistol Grip Strap to scan. The ME65 Pistol Grip brings us certain practical and convenient functions.





### c)ME65 Pistol Grip disassembly:

Push the switch lock at the switch on the back of the Pistol Grip to the un