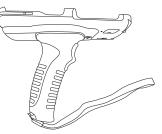

### a) ME65 Pistol Grip Hand Strap installation:

Put the Pistol Grip Hand Strap string through the hole at the end of the Pistol Grip to complete the Pistol Grip Hand Strap installation.