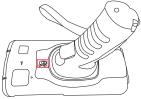

#### b) ME65 Pistol Grip installation:

Push the switch lock at the switch on the back of the Pistol Grip to the unlocked state, insert the device diagonally into the Pistol Grip, and then push the switch lock at the switch on the back of the Pistol Grip to the locked state, in order to fixthe ME65 device and the Pistol Grip together. Press the red button on the Pistol Grip Strap to scan. The ME65 Pistol Grip brings us certain practical and convenient functions.