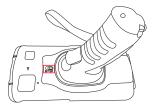

#### b) ME65 Pistol Grip installation:

Push the switch lock at the switch on the back of the Pistol Grip to the unlocked state, insert the device diagonally into the Pistol Grip, and then push the switch lock at the switch on the back of the Pistol Grip to the locked state, in order to fixthe ME65 device and the Pistol Grip together. Press the red button on the Pistol Grip Strap to scan. The ME65 Pistol Grip brings us certain practical and convenient functions.