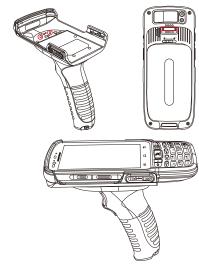

### a) Pistol Grip Installation:

Unlock the switch locks on both sides of the Pistol Grip by turning them to the open state. Insert the device diagonally into the Pistol Grip. Push the switch locks from both sides to the closed state, securing the device in place. The installation is now complete.

#### b) Extended Use and Stability:

If you plan to use the ME40K with the Pistol Grip for an extended period, follow these steps for added stability:Remove the device's wearable strap buckle and the screws on it to expose the screw holes. Install the Pistol Grip onto the device, aligning it properly. Using the screws provided with the Pistol Grip, tighten them securely into the screw holes you released. This will ensure a more stable installation, providing enhanced grip and usability during prolonged use.