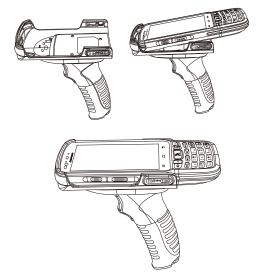

### a) Pistol Grip Installation:

Unlock the switch locks on both sides of the Pistol Grip by turning them to the open state. Insert the device diagonally into the Pistol Grip. Push the switch locks from both sides to the closed state, securing the device in place. The installation is now complete.

#### b) Extended Use and Stability:

If you plan to use the ME40K with the Pistol Grip for an extended period, follow these steps for added stability:Remove the device's wearable strap buckle and the screws on it to expose the screw holes. Install the Pistol Grip onto the device, aligning it properly. Using the screws provided with the Pistol Grip, tighten them securely into the screw holes you released. This will ensure a more stable installation, providing enhanced grip and usability during prolonged use.