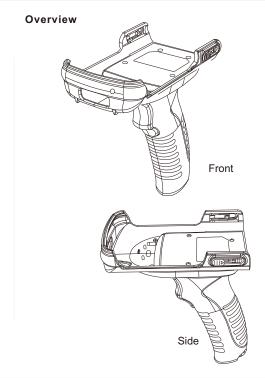

### a) Pistol Grip Installation:

Unlock the switch locks on both sides of the Pistol Grip by turning them to the open state. Insert the device diagonally into the Pistol Grip. Push the switch locks from both sides to the closed state, securing the device in place. The installation is now complete.