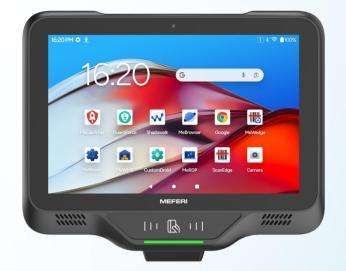

### Price Checker

The MC45 Price Checker is equipped with a 10.1-inchIPS multi-touch display, a powerful quad-core processor, and versatile connectivity options.

#### **High-Resolution Display**

The MC45 features a 10.1-inchIPS multi-touch display with a resolution of 1280 x 800 pixels. This high-resolution screen delivers clear and vibrant visuals, ensuring an optimal viewing experience for both customers and employees.