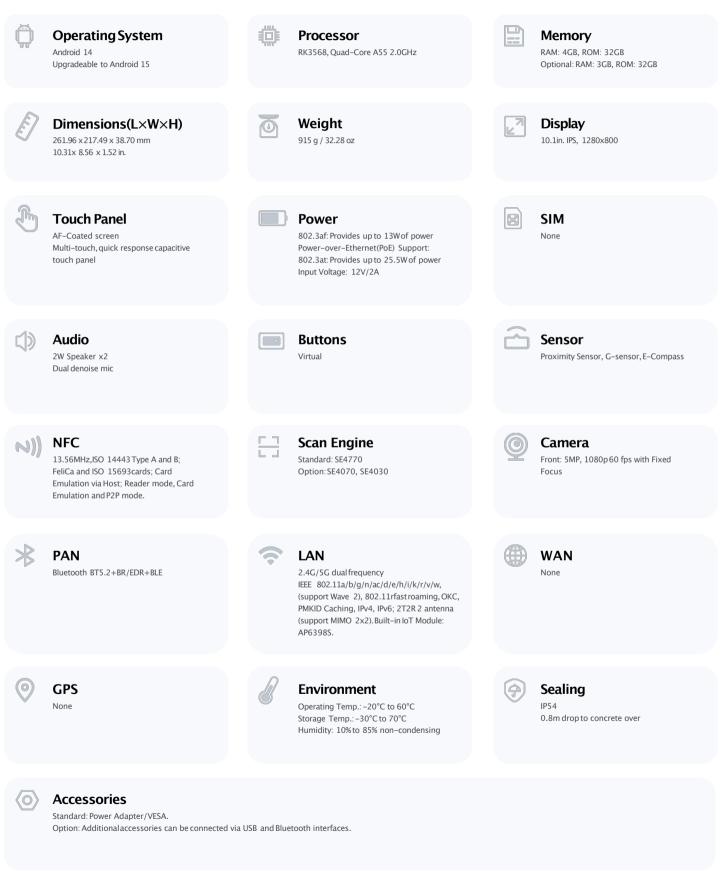

#### **High-Resolution Display**

The MC45 features a 10.1-inchIPS multi-touch display with a resolution of 1280 x 800 pixels. This high-resolution screen delivers clear and vibrant visuals, ensuring an optimal viewing experience for both customers and employees.

#### Durability in Challenging Environments

The MC45 boasts IP54-class protection against water, dust, and dirt, and has been tested to withstand multiple drops from 2.62 feet. This durability ensures reliable performance even in harsh retail conditions.

#### **Robust Power Management**

The MC45 supports Power-over-Ethernet (PoE) and a 12V/2Ainput voltage, offering flexible power supply options. This ensures continuous operation and efficient power management in various retail settings.

#### Comprehensive Security Features

The MC45 offers support for Google Mobile Services (GMS) and the option for Android Enterprise Recommended (AER) certification. These features ensure seamless integration with enterprise applications, access to regular security updates, and enhanced device management capabilities.