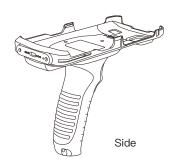

## b) ME61 Pistol Grip installation:

Push the switch lock at the switch on the back of the Pistol Grip to the unlocked state, insert the device diagonally into the Pistol Grip, and then push the switch lock at the switch on the back of the Pistol Grip to the locked state, in order to fix the ME61 device and the Pistol Griptogether. Press the red button on the Pistol Grip Strap to scan. The ME61 Pistol Grip brings us certain practical and convenient functions.

### c)ME61 Pistol Grip disassembly:

Push the switch lock at the switch on the back of the Pistol Grip to the unlocked state, take out the ME61 device, and the disassembly is completed.