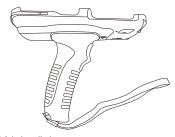

#### a) ME61 Pistol Grip Hand Strap installation:

Put the Pistol Grip Hand Strap string through the hole at the end of the Pistol Grip to complete the Pistol Grip Hand Strap installation.