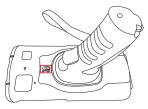

## b) ME61 Pistol Grip installation:

Push the switch lock at the switch on the back of the Pistol Grip to the unlocked state, insert the device diagonally into the Pistol Grip, and then push the switch lock at the switch on the back of the Pistol Grip to the locked state, in order to fix the ME61 device and the Pistol Griptogether. Press the red button on the Pistol Grip Strap to scan. The ME61 Pistol Grip brings us certain practical and convenient functions.