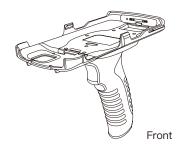

## b) ME61 Pistol Grip installation:

Push the switch lock at the switch on the back of the Pistol Grip to the unlocked state, insert the device diagonally into the Pistol Grip, and then push the switch lock at the switch on the back of the Pistol Grip to the locked state, in order to fix the ME61 device and the Pistol Griptogether. Press the red button on the Pistol Grip Strap to scan. The ME61 Pistol Grip brings us certain practical and convenient functions.

### c)ME61 Pistol Grip disassembly:

Push the switch lock at the switch on the back of the Pistol Grip to the unlocked state, take out the ME61 device, and the disassembly is completed.