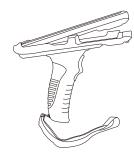

#### a) ME61 Pistol Grip Hand Strap installation:

Put the Pistol Grip Hand Strap string through the hole at the end of the Pistol Grip to complete the Pistol Grip Hand Strap installation.