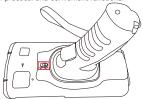

## b) ME61 Pistol Grip installation:

Push the switch lock at the switch on the back of the Pistol Grip to the unlocked state, insert the device diagonally into the Pistol Grip, and then push the switch lock at the switch on the back of the Pistol Grip to the locked state, in order to fix the ME61 device and the Pistol Griptogether. Press the red button on the Pistol Grip Strap to scan. The ME61 Pistol Grip brings us certain practical and convenient functions.