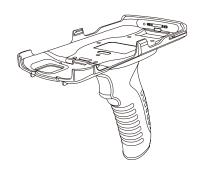

# Overview

ME61 Pistol Grip Quick Start Guide







#### Instruction manual

#### a) ME61 Pistol Grip Hand Strap installation:

Put the Pistol Grip Hand Strap string through the hole at the end of the Pistol Grip to complete the Pistol Grip Hand Strap installation.



## b) ME61 Pistol Grip installation:

Push the switch lock at the switch on the back of the Pistol Grip to the unlocked state, insert the device diagonally into the Pistol Grip, and then push the switch lock at the switch on the back of the Pistol Grip to the locked state, in order to fix the ME61 device and the Pistol Griptogether. Press the red button on the Pistol Grip Strap to scan. The ME61 Pistol Grip brings us certain practical and convenient functions.





### c)ME61 Pistol Grip disassembly:

Push the switch lock at the switch on the back of the Pistol Grip to t