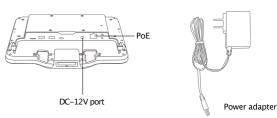

## **Power Supply Instructions**

- 1.The MC45 mounted computer supports Power over Ethernet (PoE).
- 2. Connect the adapter to the DC-12Vport and the other end to the device to complete the power supply.

## **Package Contents**

- Device×1 Power Adapter×1 VESA Bracket Quick Start Guide×1
- Long Cross Screws×4
  M4.0\*6.0 Cross Screws×5