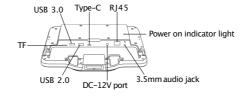

#### Bottom

## **Power Supply Instructions**

- 1.The MC45 mounted computer supports Power over Ethernet (PoE).
- 2. Connect the adapter to the DC-12Vport and the other end to the device to complete the power supply.

## Indicator

Input: 100-240V~50/60Hz 0.6A Output: 12.0V === 2.0A

| П |            |                     |
|---|------------|---------------------|
|   | ŧ          | Powering            |
|   | ●)         | Volume +            |
|   | •          | Volume -            |
|   | ◀          | Back                |
|   |            | Home                |
|   |            | Menu                |
|   | $\Diamond$ | Wi-Fi connection    |
|   | <··>       | Ethernet connection |