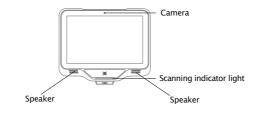

# MC45 Mounted Computer Quick Start Guide



#### Overview

Front (with NFC function)



Front (without NFC function)







#### Bottom





## **Package Contents**

- Device×1 Power Adapter×1 VESA Bracket Quick Start Guide×1
- Long Cross Screws×4
  M4.0\*6.0 Cross Screws×5

## **Power Supply Instructions**

- 1.The MC45 mounted computer supports Power over Ethernet (PoE).
- 2. Connect the adapter to the DC-12Vport and the other end to the device to complete the power supply.



## Indicator

Input: 100-240V~50/60Hz 0.6A Output: 12.0V === 2.0A

| П |            |                     |
|---|------------|---------------------|
|   | ŧ          | Powering            |
|   | ●)         | Volume +            |
|   | •          | Volume -            |
|   | ◀          | Back                |
|   |            | Home                |
|   |            | Menu                |
|   | $\Diamond$ | Wi-Fi connection