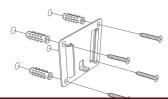

#### Install The VFSA Bracket:

1.Use four M4.0\*6.0 cross screws to connect the square steel plate to the back of the MC45 mounted computer, and tighten the screws with a screwdriver

2. Use four long cross screws to secure the trapezoidal small steel plate on the wall.

3. After completing the above two steps, hang the MC45 mounted computer with the square steel plate onto the trapezoidal small steel plate and secure it with an M4.0  $^{\circ}6.0$  cross screw. The installation of the VESA bracket is now complete.