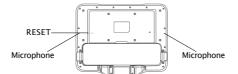

#### Bottom

#### **RESET Key Function**

- **1.Screen PowerControl:** Use a pin to insert into the RESET hole on the back of the MC45 mounted computer to switch the screen on and off.
- **2. Device Restart:** Hold a pinto insert the RESET hole on the back of the MC45 mounted computer for 6 seconds to restart the device.
- 3. Recovery Mode: In recovery mode, select the item to confirm the selection.