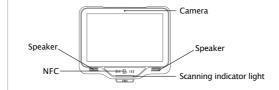

# MC45 Mounted Computer Quick Start Guide



#### Overview

Front (with NFC function)



Front (without NFC function)







#### Bottom





## **Package Contents**

- Device×1 Power Adapter×1 VESA Bracket Quick Start Guide×1
- Long Cross Screws×4
  M4.0\*6.0 Cross Screws×5

## **Power Supply Instructions**

- 1.The MC45 mounted computer supports Power over Ethernet (PoE).
- 2. Connect the adapter to the DC-12Vport and the other end to the device to complete the power supply.



## Indicator

Input: 100-240V~50/60Hz 0.6A Output: 12.0V === 2.0A

| П |            |                     |
|---|------------|---------------------|
|   | ŧ          | Powering            |
|   | ●)         | Volume +            |
|   | •          | Volume -            |
|   | ◀          | Back                |
|   |            | Home                |
|   |            | Menu                |
|   | $