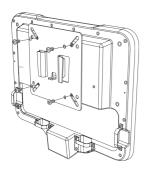

#### Install The VFSA Bracket:

1.Use four M4.0\*6.0 cross screws to connect the square steel plate to the back of the MC45 mounted computer, and tighten the screws with a screwdriver

2. Use four long cross screws to secure the trapezoidal small steel plate on the wall.

3. After completing the above two steps, hang the MC45 mounted computer with the square steel plate onto the trapezoidal small steel plate and secure it with an M4.0  $^{\circ}6.0$  cross screw. The installation of the VESA bracket is now complete.