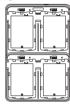

## Overview

Front

**Instruction Manual** 

Connect the 12V/4Apower adapter to the DC port on the side of the 4–slot battery charger and install the battery by pushing the black button at the arrow upwards with your finger while pressing down on the battery that is inserted flat into the charger slot. The status LED next to the battery is red while the battery is charging and green when fully charged. To charge the battery, all slots can be used individually or simultaneously. When the battery is fully charged, lift it up by pinching the sides of the groove with your fingers and push the black button at the arrow upwards to remove it.