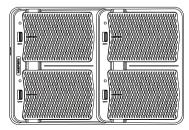

## Overview

Front

**Instruction Manual** 

Connect the 12V/4Apower adapter to the DC port on the side of the 4–slot battery charger and install the battery by pushing the black button at the arrow upwards with your finger while pressing down on the battery that is inserted flat into the charger slot. The status LED next to the battery is red while the battery is charging and green when fully charged. To charge the battery, all slots can be used individually or simultaneously. When the battery is fully charged, lift it up by pinching the sides of the groove with your fingers and push the black button at the arrow upwards to remove it.