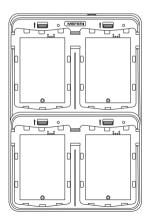

## Overview

Front

**Instruction Manual** 

Connect the 12V/4Apower adapter to the DC port on the side of the 4–slot battery charger and install the battery by pushing the black button at the arrow upwards with your finger while pressing down on the battery that is inserted flat into the charger slot. The status LED next to the battery is red while the battery is charging and green when fully charged. To charge the battery, all slots can be used individually or simultaneously. When the battery is fully charged, lift it up by pinching the sides of the groove with your fingers and push the black button at the arrow upwards to remove it.