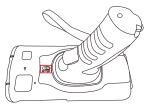

# b) ME65 Pistol Grip installation:

Push the switch lock at the switch on the back of the Pistol Grip to the unlocked state, insert the device diagonally into the Pistol Grip, and then push the switch lock at the switch on the back of the Pistol Grip to the locked state, in order to fix the ME65 device and the Pistol Grip together. Press the red button on the Pistol Grip Strap to scan. The ME65 Pistol Grip brings us certain practical and convenient functions.