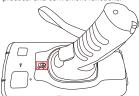

# b) ME65 Pistol Grip installation:

Push the switch lock at the switch on the back of the Pistol Grip to the unlocked state, insert the device diagonally into the Pistol Grip, and then push the switch lock at the switch on the back of the Pistol Grip to the locked state, in order to fix the ME65 device and the Pistol Grip together. Press the red button on the Pistol Grip Strap to scan. The ME65 Pistol Grip brings us certain practical and convenient functions.