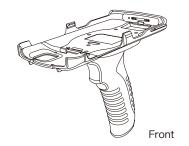

# b) ME65 Pistol Grip installation:

Push the switch lock at the switch on the back of the Pistol Grip to the unlocked state, insert the device diagonally into the Pistol Grip, and then push the switch lock at the switch on the back of the Pistol Grip to the locked state, in order to fix the ME65 device and the Pistol Grip together. Press the red button on the Pistol Grip Strap to scan. The ME65 Pistol Grip brings us certain practical and convenient functions.