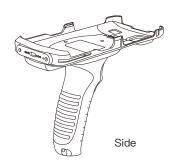

# b) ME65 Pistol Grip installation:

Push the switch lock at the switch on the back of the Pistol Grip to the unlocked state, insert the device diagonally into the Pistol Grip, and then push the switch lock at the switch on the back of the Pistol Grip to the locked state, in order to fix the ME65 device and the Pistol Grip together. Press the red button on the Pistol Grip Strap to scan. The ME65 Pistol Grip brings us certain practical and convenient functions.